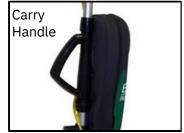

## The Lightweight Upright BGU8000

- •Lightweight Commercial Upright.
- •Powerful, high-speed (6,500 RPM), balanced, roller brushes.
- •40 ft. Power cord is connected to the pigtail cord using a cord clamp, allowing you to easily replace a damaged cord without expensive repairs or re-wiring.
- •Top-fill design keeps power at maximum even while bag fills. Largest bag in the industry.
- •Self adjusting brush roller, goes from carpet to bare floors with no adjustments.
- •Virtually indestructible reinforced fan has a lifetime warranty.
- Non-marring bumpers.
- 13" wide cleaning head.
- •Cord guard prevents cord damage.
- Soft wheels protect wood floors.
- •The large rear wheels make moving from room to room an ease.
- Fingertip-controlled on/off switch.
- •Easy-use carry handle allows for simple, sturdy carrying
- •Limited Two-Year commercial warranty.