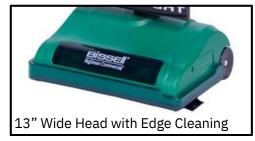

## The Lightweight Upright BGU8000

- •Lightweight Commercial Upright.
- •Powerful, high-speed (6,500 RPM), balanced, roller brushes.
- •40 ft. Power cord is connected to the pigtail cord using a cord clamp, allowing you to easily replace a damaged cord without expensive repairs or re-wiring.
- •Top-fill design keeps power at maximum even while bag fills. Largest bag in the industry.
- •Self adjusting brush roller, goes from carpet to bare floors with no adjustments.
- •Virtually indestructible reinforced fan has a lifetime warranty.
- Non-marring bumpers.
- 13" wide cleaning head.
- •Cord guard prevents cord damage.
- Soft wheels protect wood floors.
- •The large rear wheels make moving from room to room an ease.
- Fingertip-controlled on/off switch.
- •Easy-use carry handle allows for simple, sturdy carrying
- •Limited Two-Year commercial warranty.

Specifications

Model: BGU8000
Motor: 4amps
Motor Hood: Green
Handle: Ergonomic
Vacuum Width: 13 inches
Power Cord: 40 feet
Brush Drive: Belt

UPC: 811827021006

Ergonomic Handle with Finger Tip On / Off Sw itch