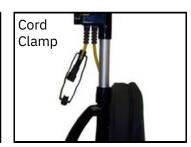

## The Lightweight Upright BGU8000

- •Lightweight Commercial Upright.
- •Powerful, high-speed (6,500 RPM), balanced, roller brushes.
- •40 ft. Power cord is connected to the pigtail cord using a cord clamp, allowing you to easily replace a damaged cord without expensive repairs or re-wiring.
- •Top-fill design keeps power at maximum even while bag fills. Largest bag in the industry.
- •Self adjusting brush roller, goes from carpet to bare floors with no adjustments.
- •Virtually indestructible reinforced fan has a lifetime warranty.
- Non-marring bumpers.
- 13" wide cleaning head.
- •Cord guard prevents cord damage.
- Soft wheels protect wood floors.
- •The large rear wheels make moving from room to room an ease.
- Fingertip-controlled on/off switch.
- •Easy-use carry handle allows for simple, sturdy carrying
- •Limited Two-Year commercial warranty.